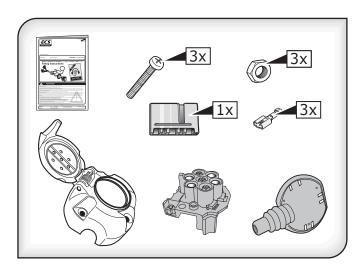

7 pin ISO socket with screw connection, left side way-out, 3 pin water-tight Cherry right side micro switch and mounting parts. According to ISO 1724

**SP-044-ZZU** 

7 pin ISO socket with screw connection, left side way-out, 3 pin water-tight Cherry right side micro switch and mounting parts. According to ISO 1724

**SP-044-ZZU** 

7 pin ISO socket with screw connection, left side way-out, 3 pin water-tight Cherry right side micro switch and mounting parts. According to ISO 1724

**SP-044-ZZU**