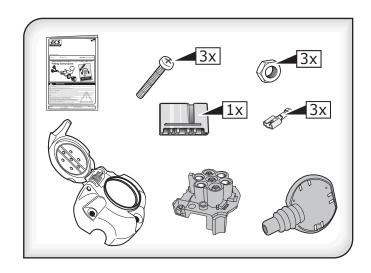

7 pin ISO socket with screw connection, left side way-out, 3 pin water-tight Cherry right side micro switch and mounting parts. According to ISO 1724

**SP-044-ZZU** 

7 pin ISO socket with screw connection, left side way-out, 3 pin water-tight Cherry right side micro switch and mounting parts. According to ISO 1724

**SP-044-ZZU** 

7 pin ISO socket with screw connection, left side way-out, 3 pin water-tight Cherry right side micro switch and mounting parts. According to ISO 1724

**SP-044-ZZU**